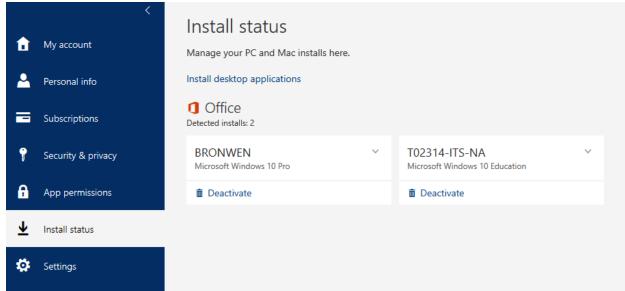

7. Double click on the file to install. The start of the process is automatic with no user input needed.

8. Once the software is installed. Launch one of the applications to finish the setup process.

| First things first.                                                                            | ×              |
|------------------------------------------------------------------------------------------------|----------------|
| This product also comes with Office Automatic Updates.                                         |                |
|                                                                                                |                |
| By clicking "Accept" you agree to the Microsoft Office License<br>Agreement.<br>View Agreement | <u>A</u> ccept |

14. Installation is complete. You can go back to the Office 365 website and go back to where you downloaded the software from. Your new machine is now listed.

| Software                        |                                                                                                               |                                |                   |            |  |  |  |
|---------------------------------|---------------------------------------------------------------------------------------------------------------|--------------------------------|-------------------|------------|--|--|--|
| Office                          | Office                                                                                                        |                                |                   |            |  |  |  |
| Tools & add-ins                 | Manage installs                                                                                               |                                |                   |            |  |  |  |
| Skype for Business              | If you don't have any installs left, you can deactivate an install on one computer and install Office on anot |                                |                   |            |  |  |  |
| OneDrive                        | COMPUTER NAME                                                                                                 | OPERATING SYSTEM               | INSTALLATION DATE |            |  |  |  |
| Desktop setup<br>Phone & tablet | TAFTCOLLEGE-PC                                                                                                | Microsoft Windows 7 Enterprise | 8/20/2015         | Deactivate |  |  |  |
| Phone & lablet                  | T0000-ITS-MG                                                                                                  | Microsoft Windows 10 Education | 9/18/2015         | Deactivate |  |  |  |
|                                 | NETADMIN                                                                                                      | Microsoft Windows 10 Pro       | 9/28/2015         | Deactivate |  |  |  |
|                                 | NETADIVIN                                                                                                     | WILCIOSOTE WINDOWS TO PTO      | 5/20/2015         | Deacuvate  |  |  |  |