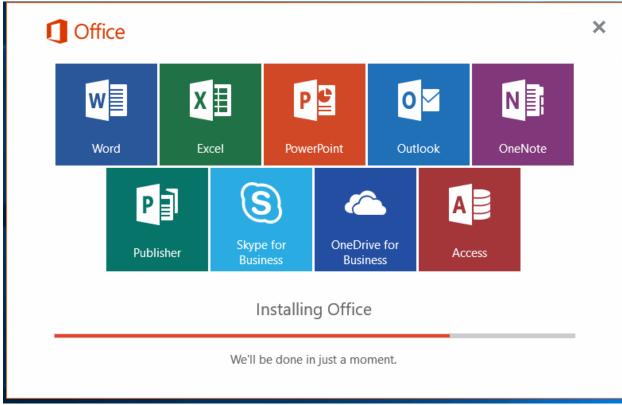

7. Double click on the file to install. The start of the process is automatic with no user input needed.

8. Once the software is installed. Launch one of the applications to finish the setup process.

| First things first.                                                                            | ×              |
|------------------------------------------------------------------------------------------------|----------------|
| This product also comes with Office Automatic Updates.                                         |                |
|                                                                                                |                |
| By clicking "Accept" you agree to the Microsoft Office License<br>Agreement.<br>View Agreement | <u>A</u> ccept |