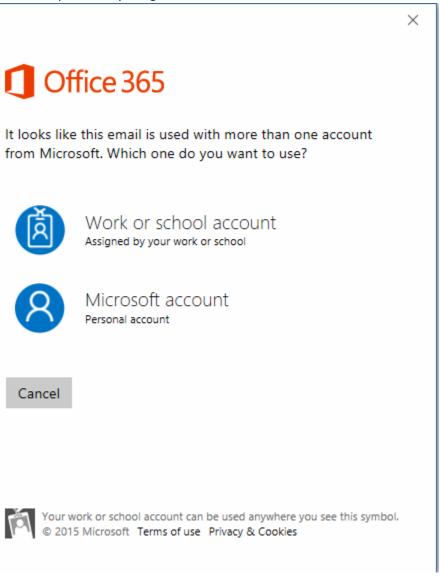

## Work account

Sign in with the account provided by your work, school, or university.

When you sign in, your documents and settings are online Learn more | Privacy statement  $\times$ 

12. It will come up and ask you again. Click on Work or school account.